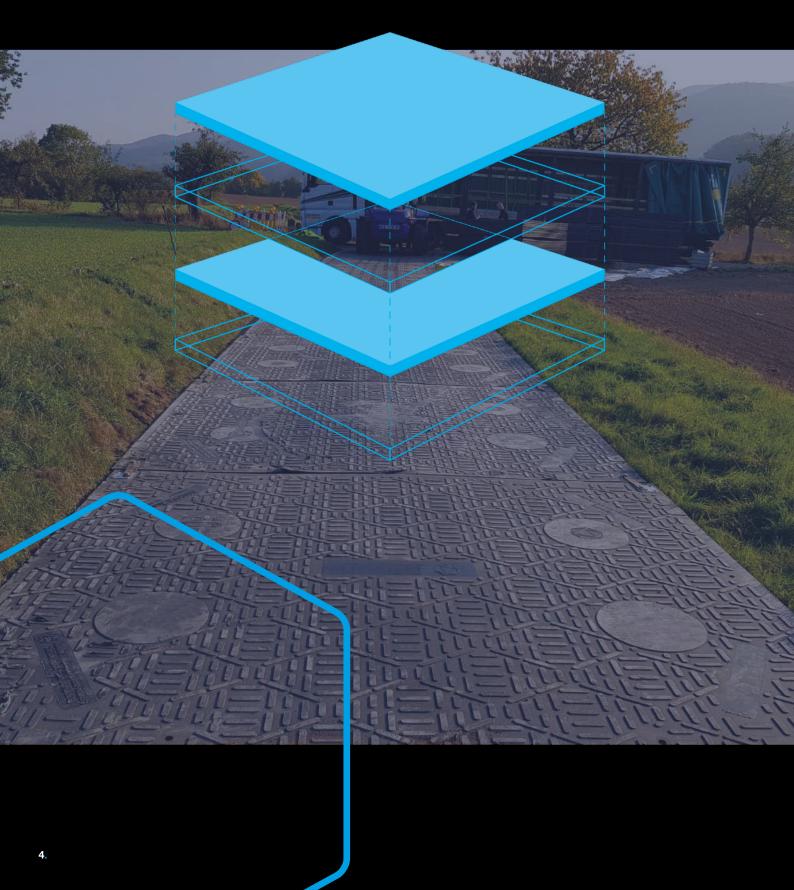

## **Solution 2 Bee Road – Pioneering Progress**

Witness the birth of Bee Road, a heavy-duty stoneless temporary road. No more quarrying, compacting, or disposal and no more liabilities for farmland or crop yield degradation – just a seamless, structured path that bears the weight of progress. Made from recycled plastic and engineered for durability, Bee Road ushers in an era where access meets sustainability

### **Solution 3 The Perfect Balance**

For lightweight construction projects, Solution 3 bridges the gap between tradition and innovation. It's a fusion of the past and the future, a testament to adaptability and versatility. As we evolve, so do our solutions, always in step with your needs